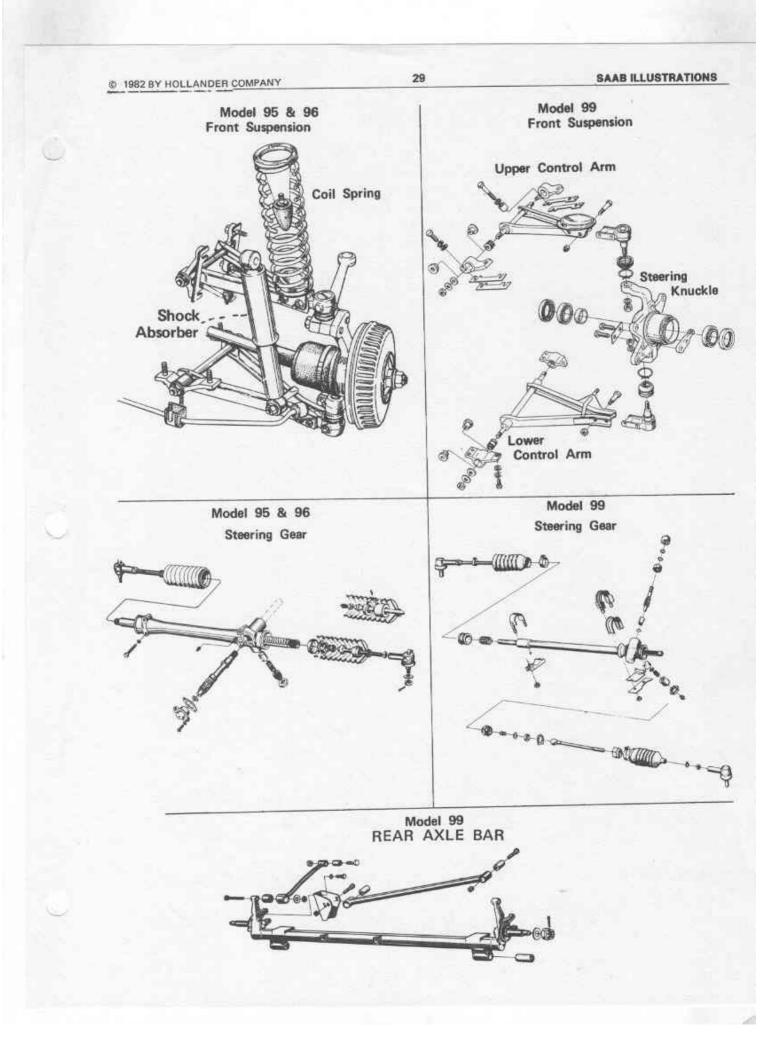

| WINDSHIELD WIPER MOTOR<br>17-69 12 13 14 15 15 15 15 15 15 15 15 15 15 15 15 15 | 31       |
|---------------------------------------------------------------------------------|----------|
| BRAKES & WHEELS                                                                 | 1        |
| BRAKE ASSEMBLY                                                                  |          |
| Front                                                                           |          |
| 60-64                                                                           | 55       |
| disc 11                                                                         | 50<br>57 |
| disc                                                                            | 58       |
| Date                                                                            |          |
| 60-62                                                                           | 61       |
| 60-62                                                                           | 80<br>83 |
|                                                                                 |          |
| Erant                                                                           |          |
| Disc '67-72                                                                     | 04       |
| Backing Plate '67-72                                                            | 05       |
| Caliper '67-72                                                                  |          |
| Rear<br>Down 187-72 40                                                          | 09       |
| near<br>Drum '67-72                                                             | 88       |
| HUB (FRONT)                                                                     |          |
| 67-72                                                                           | 03       |
| MASTER BRAKE CYLINDER                                                           |          |
| 67-68                                                                           | 57       |
| 89-70                                                                           | 50       |
| POWER BRAKE BOOSTER                                                             | 94       |
|                                                                                 | 80       |
| 69-70                                                                           | 61       |
| WAIPELO                                                                         |          |
| 60-67 1<br>68-71 1                                                              | 68       |
| 68-711                                                                          | 70       |
| 72                                                                              | 62       |
| STEERING & SUSPENSION                                                           | 0.       |
| FRONT SUSPENSION                                                                |          |
| '60-early '62                                                                   | 78       |
| late '62-72                                                                     | 79       |
| FRONT SUSPENSION PARTS                                                          |          |
| Steering Knuckle<br>'67-724                                                     | 10       |
| Coll Spring                                                                     | 12       |
| '67-72                                                                          | 14       |
| Lower Arm                                                                       |          |
| 67-72                                                                           | 63       |

764

Upper Arm

67-72

|            | 6                                                                                                                                                                                                                                                                                                                                                                                    | 1                                                                                                                                                                      |
|------------|--------------------------------------------------------------------------------------------------------------------------------------------------------------------------------------------------------------------------------------------------------------------------------------------------------------------------------------------------------------------------------------|------------------------------------------------------------------------------------------------------------------------------------------------------------------------|
|            | BEAR SUSPENSION ASSEMBLY<br>'67-72         768           REAR SUSPENSION PARTS<br>Locating Arm<br>'87-72         767           Hub Carrier (Stub Axie)<br>'87-72         767           BT-72         767           SHOCK ABSORBERS<br>Front<br>'80-72         767           SHOCK ABSORBERS<br>Front<br>'80-66         178           '80-66         178           '80-72         170 | FUEL PUN<br>'60-64<br>65-68 3 cy<br>4 cy<br>'69-6819' 7<br>Iate '72<br>RADIATOF<br>'80-64<br>'85-66 3 cy<br>'67 3 cyl<br>4 cyl<br>'69-72<br>WATER PU<br>57-64<br>57-64 |
| - PERMICIO | STEERING GEAR ASSEMBLY<br>160-64 165<br>166-72 166                                                                                                                                                                                                                                                                                                                                   | 67 3 cyl.<br>4 cyl.<br>68 4 cyl<br>69-72                                                                                                                               |
|            | AXLE                                                                                                                                                                                                                                                                                                                                                                                 | BUMPER                                                                                                                                                                 |
|            | AXLE SHAFT<br>'60-64 149<br>'65 151<br>'66-72 153<br>RING GEAR & PINION<br>'60-65 3 spd 415<br>'66 3 spd 415                                                                                                                                                                                                                                                                         | Front<br>'60-84<br>'65-72<br>Rear<br>'60-72<br>DASH PAN<br>'67-69                                                                                                      |
| ŕ          | 4 spd                                                                                                                                                                                                                                                                                                                                                                                | 70-72<br>DOOR<br>60-66                                                                                                                                                 |
| 1 2 -      | TRANS-AXLE ASSEMBLY           '60-68 w/3 cyl eng 3 ppd         143           4 spd         144           w/4 cyl eng (*67-68)         147           '69-72 w/4 cyl eng         148                                                                                                                                                                                                   | 267-72<br>DOOR WI<br>260-67<br>268-72<br>FENDER                                                                                                                        |
|            | COOLING & FUEL                                                                                                                                                                                                                                                                                                                                                                       | Front<br>160-64                                                                                                                                                        |
| ŝ          |                                                                                                                                                                                                                                                                                                                                                                                      | 65-68                                                                                                                                                                  |
| 2          | CARBURETOR<br>3 cyl eng<br>'60-64 Solex 28<br>Zenith 32                                                                                                                                                                                                                                                                                                                              | 189-70<br>171-72<br>Rear<br>160-72                                                                                                                                     |
| 4          | '65-68 Solex sgl carb                                                                                                                                                                                                                                                                                                                                                                | GLASS<br>Windshiel                                                                                                                                                     |
| 3          | Zenith                                                                                                                                                                                                                                                                                                                                                                               | '60-68<br>'69-72                                                                                                                                                       |
| 4          | 69                                                                                                                                                                                                                                                                                                                                                                                   | Door<br>'60-72                                                                                                                                                         |