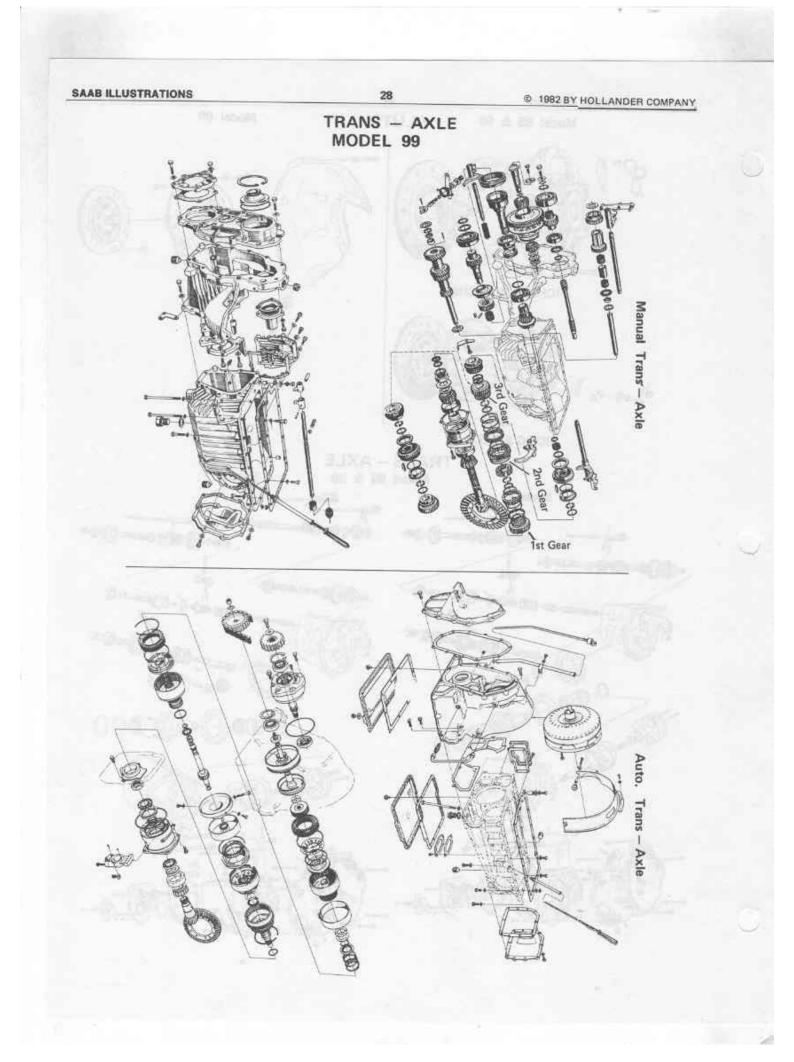

764

Upper Arm

67-72

|            | 6                                                                                                                                                                                                                                                                                                                                                                                    | 1                                                                                                                                                                      |
|------------|--------------------------------------------------------------------------------------------------------------------------------------------------------------------------------------------------------------------------------------------------------------------------------------------------------------------------------------------------------------------------------------|------------------------------------------------------------------------------------------------------------------------------------------------------------------------|
|            | BEAR SUSPENSION ASSEMBLY<br>'67-72         768           REAR SUSPENSION PARTS<br>Locating Arm<br>'87-72         767           Hub Carrier (Stub Axie)<br>'87-72         767           BT-72         767           SHOCK ABSORBERS<br>Front<br>'80-72         767           SHOCK ABSORBERS<br>Front<br>'80-66         178           '80-66         178           '80-72         170 | FUEL PUN<br>'60-64<br>65-68 3 cy<br>4 cy<br>'69-6819' 7<br>Iate '72<br>RADIATOF<br>'80-64<br>'85-66 3 cy<br>'67 3 cyl<br>4 cyl<br>'69-72<br>WATER PU<br>57-64<br>57-64 |
| - PERMICIO | STEERING GEAR ASSEMBLY<br>160-64 165<br>166-72 166                                                                                                                                                                                                                                                                                                                                   | 67 3 cyl.<br>4 cyl.<br>68 4 cyl<br>69-72                                                                                                                               |
|            | AXLE                                                                                                                                                                                                                                                                                                                                                                                 | BUMPER                                                                                                                                                                 |
|            | AXLE SHAFT<br>'60-64 149<br>'65 151<br>'66-72 153<br>RING GEAR & PINION<br>'60-65 3 spd 415<br>'66 3 spd 415                                                                                                                                                                                                                                                                         | Front<br>'60-84<br>'65-72<br>Rear<br>'60-72<br>DASH PAN<br>'67-69                                                                                                      |
| ŕ          | 4 spd                                                                                                                                                                                                                                                                                                                                                                                | 70-72<br>DOOR<br>60-66                                                                                                                                                 |
| 1 2 -      | TRANS-AXLE ASSEMBLY           '60-68 w/3 cyl eng 3 ppd         143           4 spd         144           w/4 cyl eng (*67-68)         147           '69-72 w/4 cyl eng         148                                                                                                                                                                                                   | 267-72<br>DOOR WI<br>260-67<br>268-72<br>FENDER                                                                                                                        |
|            | COOLING & FUEL                                                                                                                                                                                                                                                                                                                                                                       | Front<br>160-64                                                                                                                                                        |
| ŝ          |                                                                                                                                                                                                                                                                                                                                                                                      | 65-68                                                                                                                                                                  |
| 2          | CARBURETOR<br>3 cyl eng<br>'60-64 Solex 28<br>Zenith 32                                                                                                                                                                                                                                                                                                                              | 189-70<br>171-72<br>Rear<br>160-72                                                                                                                                     |
| 4          | '65-68 Solex sgl carb                                                                                                                                                                                                                                                                                                                                                                | GLASS<br>Windshiel                                                                                                                                                     |
| 3          | Zenith                                                                                                                                                                                                                                                                                                                                                                               | '60-68<br>'69-72                                                                                                                                                       |
| 4          | 69                                                                                                                                                                                                                                                                                                                                                                                   | Door<br>'60-72                                                                                                                                                         |