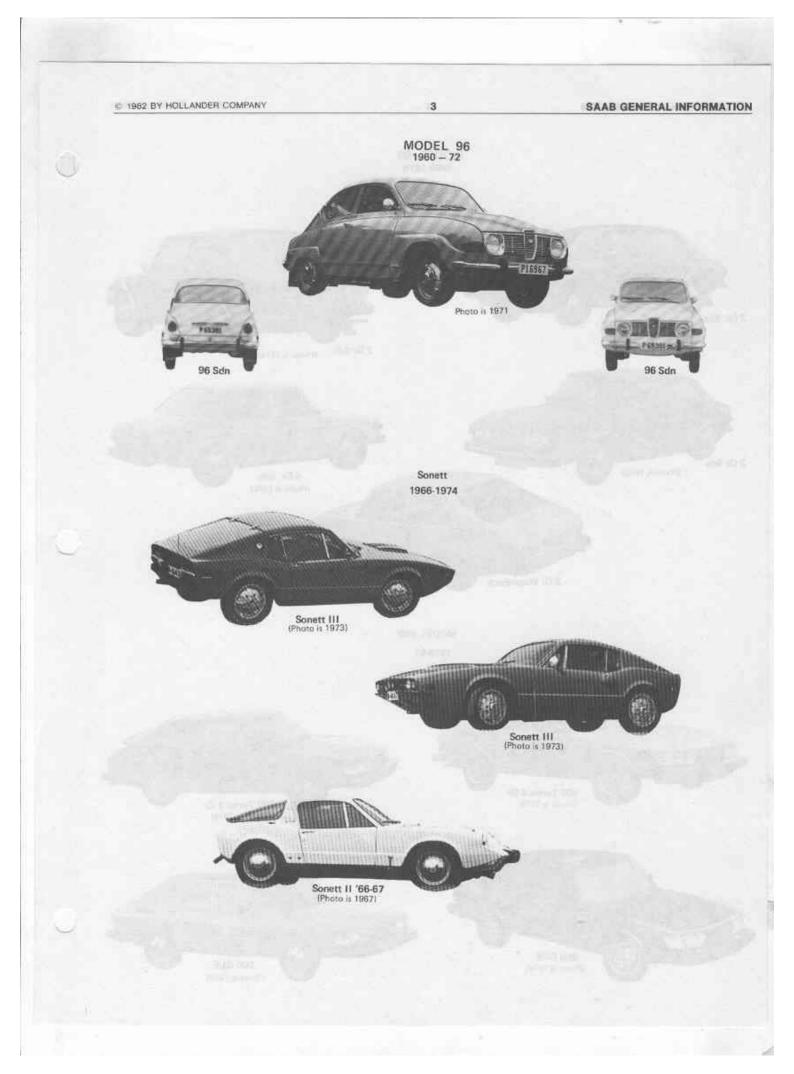

## SAAB GENERAL INFORMATION

|                                                                                                    |                                                                                                                                                         | CONTENTS                                                                                                                                                                                                                                                                                                                                                                                                                                                                                                                                                                                                                                                                                                                                                                                                                                                                                                                                                                                    |                                                                                                      |                                                                                                                                                                                                                                                                                                                                                                                                               | 100000                                                                                            |
|----------------------------------------------------------------------------------------------------|---------------------------------------------------------------------------------------------------------------------------------------------------------|---------------------------------------------------------------------------------------------------------------------------------------------------------------------------------------------------------------------------------------------------------------------------------------------------------------------------------------------------------------------------------------------------------------------------------------------------------------------------------------------------------------------------------------------------------------------------------------------------------------------------------------------------------------------------------------------------------------------------------------------------------------------------------------------------------------------------------------------------------------------------------------------------------------------------------------------------------------------------------------------|------------------------------------------------------------------------------------------------------|---------------------------------------------------------------------------------------------------------------------------------------------------------------------------------------------------------------------------------------------------------------------------------------------------------------------------------------------------------------------------------------------------------------|---------------------------------------------------------------------------------------------------|
| INDEX<br>93<br>95                                                                                  | Page 5                                                                                                                                                  | 96<br>97 (Sonett)<br>99                                                                                                                                                                                                                                                                                                                                                                                                                                                                                                                                                                                                                                                                                                                                                                                                                                                                                                                                                                     | ngn<br>6<br>8<br>9                                                                                   | 960/Turbo<br>INTERCHANGE<br>ILLUSTRATIONS                                                                                                                                                                                                                                                                                                                                                                     | Page<br>- 11<br>- 13<br>- 26                                                                      |
|                                                                                                    |                                                                                                                                                         | MODEL & SERIAL NUMBER TO                                                                                                                                                                                                                                                                                                                                                                                                                                                                                                                                                                                                                                                                                                                                                                                                                                                                                                                                                                    | YEAR                                                                                                 |                                                                                                                                                                                                                                                                                                                                                                                                               |                                                                                                   |
| MODEL 93<br>25001-30060<br>30061-36750<br>36751-49800<br>49801-66580<br>66581-77722<br>43269-77722 | exc 6T<br>1956<br>1957<br>1958<br>1959<br>1960<br>6T<br>1958-59                                                                                         | MODEL 96<br>100001-112500<br>112501-139600<br>139601-168000<br>168001-201400<br>201401-238225<br>31001-349693<br>370001-400750<br>420001-458526<br>470001-507018<br>96.520.001-552.859<br>95.560.001-552.859<br>95.560.001-522.844<br>96.600.001-627.413<br>96722000001-96722021567                                                                                                                                                                                                                                                                                                                                                                                                                                                                                                                                                                                                                                                                                                         | 1960<br>1961<br>1962<br>1963<br>1964<br>1965<br>1965<br>1967<br>1968<br>1969<br>1970<br>1971<br>1972 | Model 99 continued<br>99 781 000001 & up<br>99 793 000000 & up<br>99 796 000000 & up<br><u>MODEL 900</u><br>90791000001-90791034858<br>90796000001-90796004675<br>90801000001 & up<br>90802000001 & up<br>90802000001 & up<br>90802000001 & up<br>90806000001 & up                                                                                                                                            | 1978<br>1979<br>1979 Turt<br>1979<br>1979<br>1979<br>1979<br>1980<br>1980<br>1980<br>1980<br>1981 |
| Location: 1960-64 un                                                                               | der hood<br>on LH upper<br>dash<br>1960<br>1961<br>1963<br>1965<br>1965<br>1965<br>1966<br>1966<br>1967<br>1968<br>1969<br>1970<br>1970<br>1971<br>1972 | MODEL         99           99         001         001         thru         99         014         259           99         020         001         thru         99         043         053           99         050         001         thru         99         075         331           99         722         000001         thru         99         722           99         732         000001         thru         99         732           99         742         000001         thru         99         742           99         752         000001         thru         99         752           99         752         000001         thru         99         752           99         752         000001         thru         99         762           99         762         000001         thru         99         762           99         771         000001         thru         99         762           99         771         000001         thru         99         762 | 1969<br>1970<br>1971<br>1972<br>1973<br>1974<br>1975<br>1976<br>1977                                 | SONETT II           1         - 28           29         - 258           SONETT V4           259         - 328           329         - 1228           1229         - 1868           SONETT III           70500001         - 70500303           71500001         - 71501265           97725000001         - 97725002000           97735002000         - 97735002300           97735002300         - 97745002300 | 1966<br>1967<br>1967<br>1968<br>1969<br>1970<br>1971<br>1972<br>1973<br>1974                      |