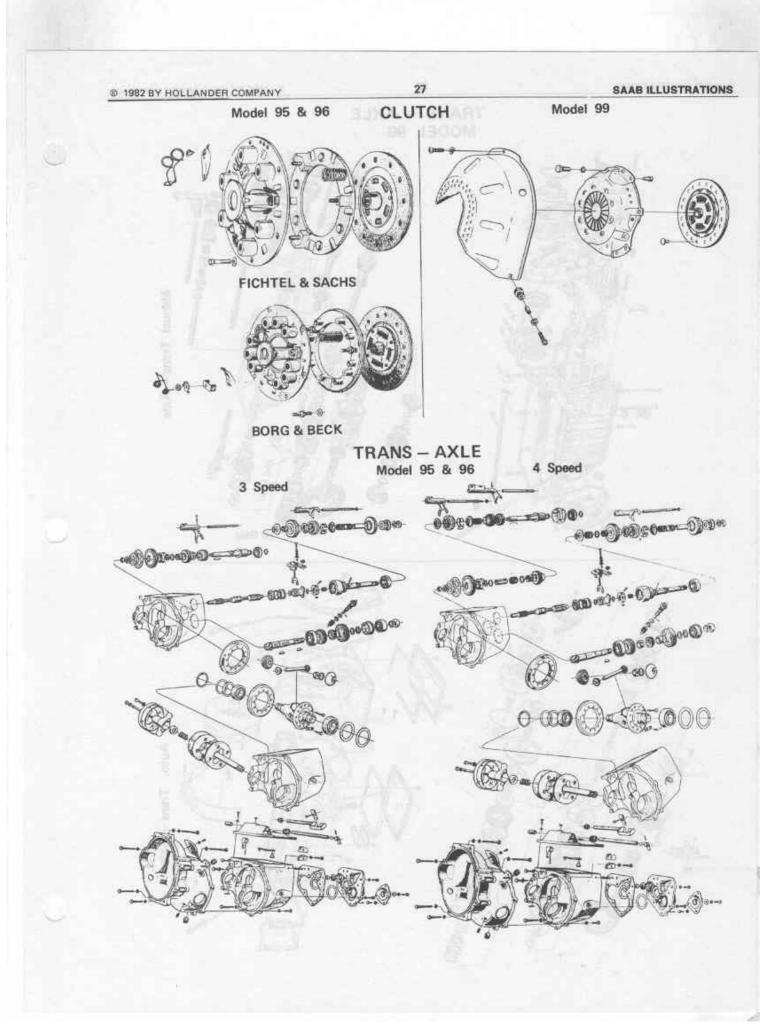

| COOLING & FUEL                                                                                                                                                                                                       | Rear<br>'56-60                                                        |
|----------------------------------------------------------------------------------------------------------------------------------------------------------------------------------------------------------------------|-----------------------------------------------------------------------|
| CARBURETOR         27           56-59 exc GT, Solex         27           Zenith         31           GT sgl carb         29           dual carb         38           60 Solex         27           Zenith         31 | GLASS<br>Windshield<br>'56-57<br>'56-60<br>Door<br>'56-59<br>'60      |
| FUEL PUMP<br>56-60                                                                                                                                                                                                   | Rear Quarter<br>'56-59                                                |
| RADIATOR<br>56-59 early                                                                                                                                                                                              | Back Window<br>'56-60                                                 |
| late                                                                                                                                                                                                                 | GRILLE ASSEMBLY                                                       |
| WATER PUMP<br>57-60                                                                                                                                                                                                  | HOOD<br>'58-60                                                        |
| BODY PARTS                                                                                                                                                                                                           | ROOF<br>'56-60                                                        |
| BUMPER<br>Front<br>56-60                                                                                                                                                                                             | TRUNK LID<br>'56-60.                                                  |
| DOOR<br>early '58                                                                                                                                                                                                    | CLUTCH COVER                                                          |
| FENDER           Front         208           '58-57         208           '58-59 exc GT         209           GT         211           '60         210                                                               | CLUTCH DISC<br>'56-60<br>TRANS-AXLE ASSEMBLY<br>'57-60 3 spd<br>4 spd |

| 222 THE WEIGHT        |                    |
|-----------------------|--------------------|
| lear<br>56-60         | 22248B             |
| 30.001                | L. BEELIMP         |
| LASS                  |                    |
| Vindshield            |                    |
| 56-57                 |                    |
| 58-60                 |                    |
| loor                  |                    |
| 58-59                 |                    |
| 60                    |                    |
| lear Quarter<br>56-59 | 202                |
| 50-50.<br>60          | 283                |
| lack Window           |                    |
| SE.BO                 | 287                |
| 56-60                 |                    |
| BRILLE ASSEMBLY       |                    |
| 56-60                 |                    |
|                       |                    |
| 1000                  | A Real Property of |
| 58-60                 | 199                |
|                       |                    |
| ROOF<br>56-60         | 100                |
| 06-60                 | 190                |
| TRUNK LID             |                    |
| 56-60                 | 997                |
| 00.00                 |                    |
| CLUTCH & TRANS        | AVIE               |
| CLUTCH & THANS        | MALL               |
|                       |                    |
| CLUTCH COVER          | 1.80               |
| 56-60                 | · · · · · · 192    |
| CLUTCH DISC           |                    |
| 56-60                 | 490                |
| 00.00                 |                    |