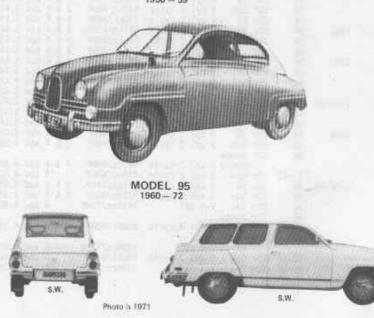

| 3.89                                     |
| 1981    |                                          | 3Dr Sdn<br>1840r Sdn<br>15o                                         | 4 cy1<br>4 cy1                         | 1985cc/110HP<br>1985cc/110HP                                                               |                                                      | 3.89                                     |
|         |                                          | 4 Dr Sdn                                                            | 4 cy1                                  | 1985cc/135HP                                                                               | 5spd/AT                                              | 3.89                                     |

MODEL 93 1956 - 59







© 1982 BY HOLLANDER COMPANY

SAAB 93 & 95 INDEX

## 93 INDEX

5

| ENGINE                   |      |
|--------------------------|------|
| CRANKSHAFT               |      |
| 56-59 exc GT             | 11   |
| GT                       | 10   |
| 60                       | 11   |
| CYLINDER HEAD            |      |
| 56-59 exc GT             | 11   |
| GT                       | .2   |
| 60                       | -1   |
| ENGINE ASSEMBLY          |      |
| 56-59 exc GT 4           | 88   |
| GT 4                     | AB   |
| 60 4                     | 198  |
| EXHAUST MANIFOLD         |      |
| '56-80                   | 22   |
| FLYWHEEL                 |      |
| '56-60                   | 24   |
| INTAKE MANIFOLD          |      |
| '56-60                   | 16   |
| ELECTRI